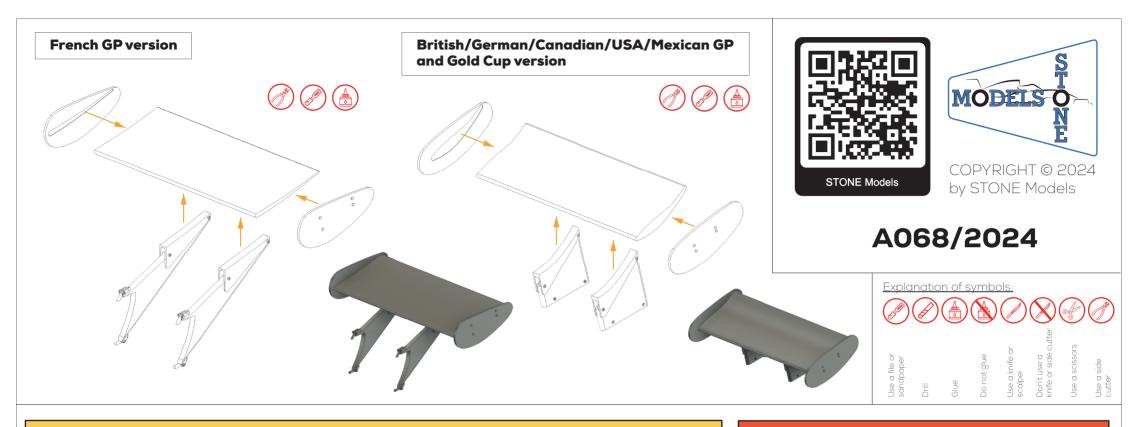

## **(f)** IMPORTANT INFORMATIONS

- The kit is made by 3D print resins.
- Don't use Resin Wash.
- Thin resin parts are easy to deform. Carefully adjust with a hair dryer or hot water at 60°C or higher. Don't boil resin parts.
- Don't immerse in water, hot water, or solvents for a long time. Absorbs water and solvents.
- After washing with water, dry completely.
- Smooth the parts by sand papers and nippers.
- Various type of putty are available.
- Use epoxy or CA glue only.
- Please try temporarily assembly the kit before applying any adhesives.
- Recommend to apply primer surfacer before painting.

## **A** CAUTION

- Read carefully and fully understand all instructions before assembly.
- Extra care should be taken whenn using tools avoid personal injury.
- When using paint and cement